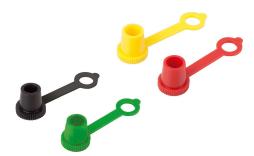

## Item description/product images

# **Version:**

red, green, yellow or black.

### **Overview of items**

| Order No. | Form | Main<br>colour |
|-----------|------|----------------|
| K1133.921 | В    | red            |
| K1133.922 | В    | green          |
| K1133.923 | В    | yellow         |
| K1133.924 | В    | black          |