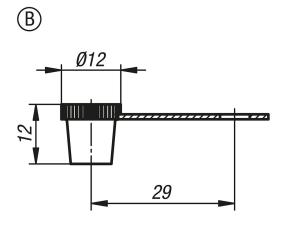

# Grease nipple caps for conical head grease nipples, Form B, with tab



## Item description/product images



# **Description**

#### Material:

Polyethylene (PE-LLD).

# **Version:**

red, green, yellow or black.

#### Note:

Suitable for all DIN 71412 conical head grease nipples. They keep dirt out of the head of the nipple. The different colours are for e.g. identifying the lubrication intervals.

Application temperature: -70°C to +85°C.

### **Drawings**



### **Overview of items**

| Order No. | Form | Main<br>colour |
|-----------|------|----------------|
| K1133.921 | В    | red            |
| K1133.922 | В    | green          |
| K1133.923 | В    | yellow         |
| K1133.924 | В    | black          |