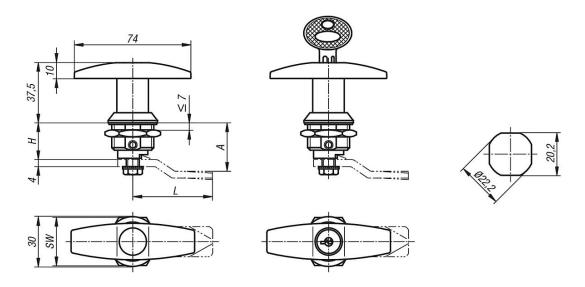

## **Drawings**

#### **Overview of items**

| Order No.  | Actuation       | Н    | SW |
|------------|-----------------|------|----|
| K0526.1183 | T-Grip          | 18,5 | 27 |
| K0526.2183 | lockable T-grip | 18,5 | 27 |