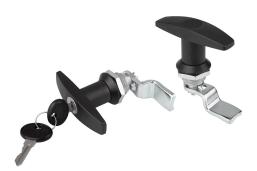

# **Quarter-turn locks with T-grip**

## Item description/product images

## Note:

Quarter-turn lock with T-grip. Right or left deployment. The lock can be installed preassembled. The fastening nut is an earthing nut with teeth one side.

Water and dust tight according to IP65.

The cylinder locks are supplied with 2 keys. The key can be removed in both positions (open and closed). All cylinders are indetical i.e. all locks can be opened with the same key (Euro key 5333).