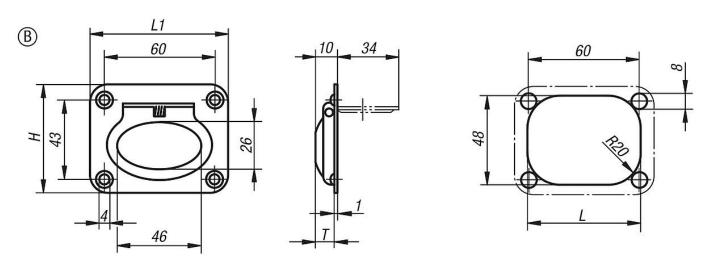

#### Drawings

## Fitting grip in stainless steel

| Order No.     | Form | Version 2 | Н  | L  | L1 | Т | Load<br>capacity<br>N |
|---------------|------|-----------|----|----|----|---|-----------------------|
| K0243.2075058 | В    | screw on  | 58 | 63 | 75 | 9 | 200                   |