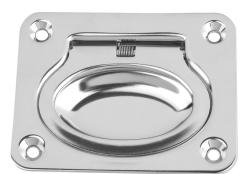

# Recessed handles, stainless steel, fold-down, rectangular

## Item description/product images

# Description

Material:

Stainless steel 1.4301.

# Version:

High-gloss electropolished.

#### Note:

Stainless steel retractable grips with marginal installation depth. For base and mounting plates or drawers. With return spring. The grip automatically swivels back into its resting position after use.