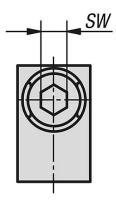

## **Drawings**

## Connecting sets automatic Type I

| Order No. | Туре | Slot<br>width | D  | L  | SW |
|-----------|------|---------------|----|----|----|
| K1036.08  | I    | 8             | 12 | 31 | 5  |
| K1036.06  | I    | 6             | 10 | 27 | 4  |