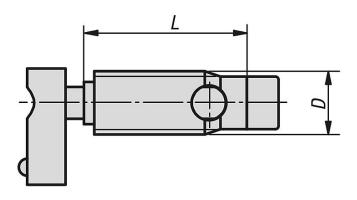

## **Drawings**

## Connecting sets automatic Type I

| Order No. | Туре | Slot<br>width | D  | L  | SW |
|-----------|------|---------------|----|----|----|
| K1036.08  | I    | 8             | 12 | 31 | 5  |
| K1036.06  | I    | 6             | 10 | 27 | 4  |