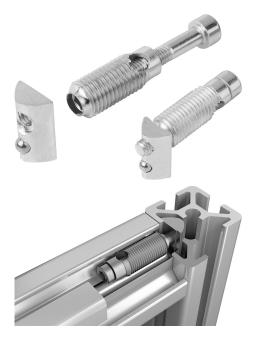

## Item description/product images

#### Note:

The connecting sets are used to connect two aluminium profiles at right angles. They allow free position of the profiles.

No profile machining is necessary. The connector is screwed into the profile slot from the front (left-hand thread). The connector has a self-tapping thread. The use of lubricants is recommended.

Connecting sets automatic should always be used opposite each other in pairs.