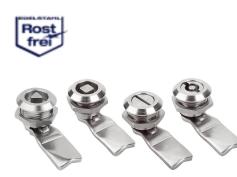

# Quarter-turn locks, stainless steel

#### Item description/product images

#### Drawing reference:

Actuation: a) square 8 mm b) slit c) double lug 5 mm d) triangle 7 mm