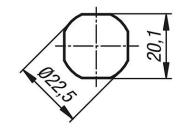

#### Drawing reference:

Actuation: a) square 8 mm b) slit c) double lug 5 mm d) triangle 7 mm