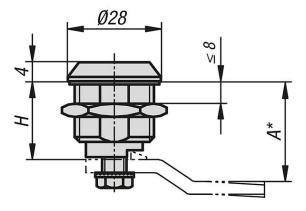

## Drawings

#### **Overview of items**

#### Quarter-turn locks, stainless steel

| Order No.   | Actuation       | Н  | S    | SW |
|-------------|-----------------|----|------|----|
|             |                 |    | max. |    |
| K1106.40186 | double lug 5 mm | 18 | 8    | 27 |
| K1106.20186 | slot            | 18 | 8    | 27 |
| K1106.18186 | square 8 mm     | 18 | 8    | 27 |
| K1106.87186 | Triangle 7 mm   | 18 | 8    | 27 |