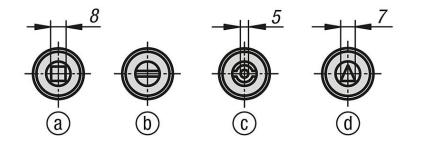

#### Drawing reference:

Actuation: a) square 8 mm b) slit c) double lug 5 mm d) triangle 7 mm