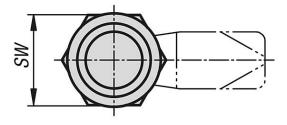

## Drawings

#### **Overview of items**

#### Quarter-turn locks, stainless steel

| Order No.   | Actuation       | Н  | S    | SW |
|-------------|-----------------|----|------|----|
|             |                 |    | max. |    |
| K1106.40186 | double lug 5 mm | 18 | 8    | 27 |
| K1106.20186 | slot            | 18 | 8    | 27 |
| K1106.18186 | square 8 mm     | 18 | 8    | 27 |
| K1106.87186 | Triangle 7 mm   | 18 | 8    | 27 |