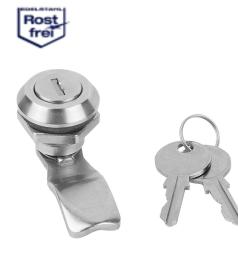

#### Item description/product images

#### Note:

The quarter turn lock can be installed pre-assembled. Housing with fastening nut and plate cylinder, same key locking, incl. 2 keys (lock type 1333).

Please order required tongue version separately. Every tongue can be combined with every housing.

#### Accessory:

Key for quarter-turn lock K1511. Tongue for stainless steel quarter-turn lock K1340.

Drawing reference:

1) flat seal

**Overview of items** 

Quarter-turn lock, lockable, stainless steel