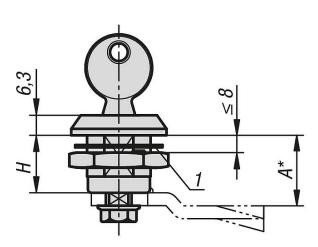

#### Accessory:

Key for quarter-turn lock K1511. Tongue for stainless steel quarter-turn lock K1340.

Drawing reference:

1) flat seal

**Overview of items** 

Quarter-turn lock, lockable, stainless steel

# Quarter-turn locks lockable, stainless steel

**Overview of items** 

| Order No. | Actuation             | D  | Н  |
|-----------|-----------------------|----|----|
| K1355.18  | key single-key system | 30 | 18 |