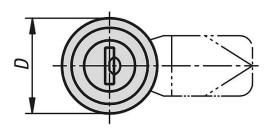

# Quarter-turn locks lockable, stainless steel

**Overview of items** 

| Order No. | Actuation             | D  | Н  |
|-----------|-----------------------|----|----|
| K1355.18  | key single-key system | 30 | 18 |