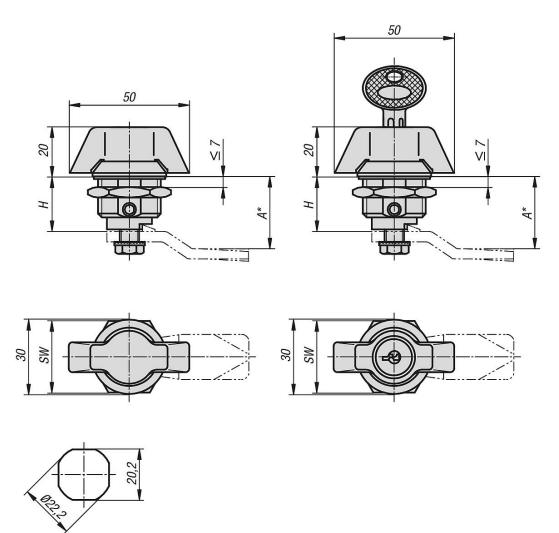

# **Drawings**

\*Dimension A results from the combination of the quarter turn lock and the tongue and is specified with the matching tongues.

## Quarter-turn lock with wing grip

| Order No.  | Actuation     | Н    | SW |
|------------|---------------|------|----|
|            |               |      |    |
| K0525.1183 | wing grip     | 18,5 | 27 |
| K0525.2183 | lockable grip | 18,5 | 27 |