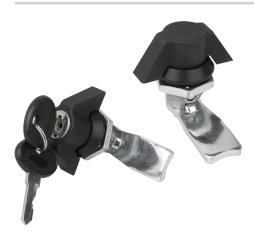

# **Quarter-turn locks with wing grip**

#### Note:

Quarter-turn lock with wing grip. Right or left deployment. The lock can be installed pre-assembled. The fastening nut is an earthing nut with teeth one side.

Water and dust tight according to IP65.

The cylinder locks are supplied with 2 keys. The key can be removed in both positions (open and closed). All cylinders are identical i.e. all locks can be opened with the same key (Euro key 5333).

Please order the desired tongue type separately. Every tongue can be combined with every housing.