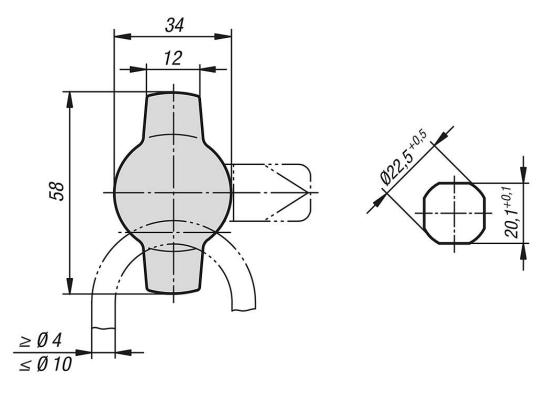

\*Dimension A results from the combination of the quarter turn lock and the tongue and is specified with the matching tongues.

## Drawings

#### Quarter-turn lock, stainless steel with wing grip

| Order No. | Actuation     | Н  |
|-----------|---------------|----|
| K1358.18  | lockable grip | 18 |