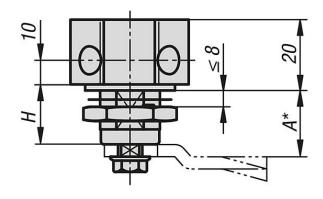

\*Dimension A results from the combination of the quarter turn lock and the tongue and is specified with the matching tongues.

## Drawings

#### Quarter-turn lock, stainless steel with wing grip

| Order No. | Actuation     | Н  |
|-----------|---------------|----|
| K1358.18  | lockable grip | 18 |