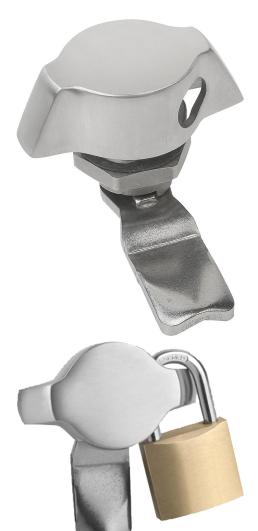

## Quarter-turn lock, stainless steel with wing grip

#### Item description/product images

#### Note:

Quarter-turn lock with wing grip. Right or left deployment. The lock can be installed pre-assembled.

Water and dust tight according to IP65.

Please order the desired tongue type separately. Every tongue can be combined with every housing.

#### Accessory:

Tongue for stainless steel quarter-turn lock K1340.