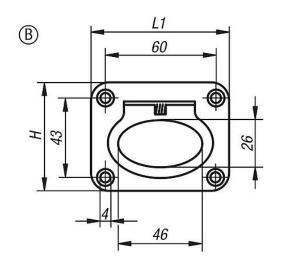

### **Drawings**

#### **Overview of items**

# Fitting grip in stainless steel

| Order No.     | Form | Version 2 | Н  | L  | L1 | T | Load<br>capacity<br>N |
|---------------|------|-----------|----|----|----|---|-----------------------|
| K0243.2075058 | В    | screw on  | 58 | 63 | 75 | 9 | 200                   |