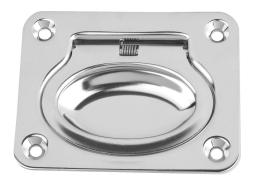

#### Item description/product images

#### Note:

Stainless steel retractable grips with marginal installation depth. For base and mounting plates or drawers. With return spring. The grip automatically swivels back into its resting position after use.