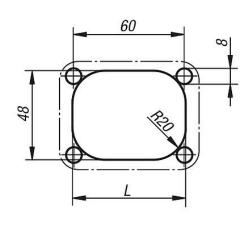

### **Drawings**

#### **Overview of items**

# Fitting grip in stainless steel

| Order No.     | Form | Version 2 | Н  | L  | L1 | T | Load<br>capacity<br>N |
|---------------|------|-----------|----|----|----|---|-----------------------|
| K0243.2075058 | В    | screw on  | 58 | 63 | 75 | 9 | 200                   |