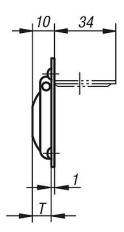

### **Drawings**

#### **Overview of items**

# Fitting grip in stainless steel

| Order No.     | Form | Version 2 | Н  | L  | L1 | T | Load<br>capacity<br>N |
|---------------|------|-----------|----|----|----|---|-----------------------|
| K0243.2075058 | В    | screw on  | 58 | 63 | 75 | 9 | 200                   |