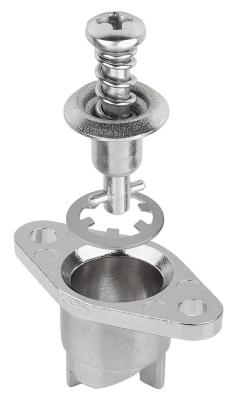

#### **Version:**

Electro zinc-plated.

Retaining washer for fastening the locking pin. This keeps the locking pin joined captively to the cover.

#### **Accessory:**

Quarter turn latches K1730.

### **Drawings**