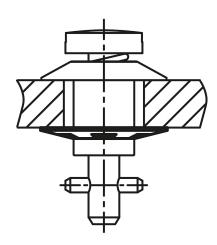

## **Retaining washers for quarter turn latches**



#### Item description/product images







## **Description**

#### **Material:**

Spring steel

#### **Version:**

Electro zinc-plated.

Retaining washer for fastening the locking pin. This keeps the locking pin joined captively to the cover.

#### **Accessory:**

Quarter turn latches K1730.



# **Retaining washers for quarter turn latches**



### **Drawings**









#### **Overview of items**

#### Retaining washers for quarter turn latches

| Order No. | Item             | for Art. No. |
|-----------|------------------|--------------|
| K1731.06  | Retaining washer | K1730        |