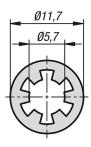

#### Retaining washers for quarter turn latches

| Order No. | Item             | for Art. No. |
|-----------|------------------|--------------|
| K1731.06  | Retaining washer | K1730        |