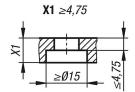

### **Drawings**

#### **Version:**

Electro zinc-plated.

Retaining washer for fastening the locking pin. This keeps the locking pin joined captively to the cover.