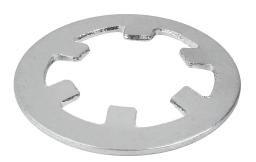

## **Description**

#### **Material:**

Spring steel

#### **Version:**

Electro zinc-plated.

Retaining washer for fastening the locking pin. This keeps the locking pin joined captively to the cover.

#### **Accessory:**

Quarter turn latches K1730.