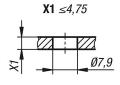

### **Drawings**

#### **Version:**

Electro zinc-plated.

Retaining washer for fastening the locking pin. This keeps the locking pin joined captively to the cover.