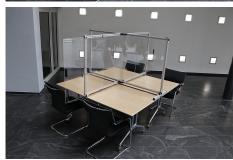

#### Note:

Height: 910mm Rigid length: 1610mm Swivel length: 1710mm Foot length: 445mm

Pull-out panels: 325mm possible Aluminium profiles: 30x30mm Acrylic glass: thickness 4mm

High-quality solution made up of solid aluminium profiles, hinges and acrylic glass panels. Functional folding system – ideal for conferences and meetings. System suitable for meetings where there are 2-4 people.

Length of the swivel sides variably adjustable using the pull-out panels. Robust design.

#### **Application:**

Conference tables / meeting rooms / events Architect's offices / design offices Agencies / legal practices / consultancies