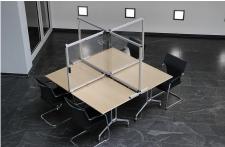

#### Note:

Height: 910mm Rigid length: 1610mm Swivel length: 1710mm Foot length: 445mm

Pull-out panels: 325mm possible Aluminium profiles: 30x30mm Acrylic glass: thickness 4mm

High-quality solution made up of solid aluminium profiles, hinges and acrylic glass panels. Functional folding system – ideal for conferences and meetings. System suitable for meetings where there are 2-4 people.

Length of the swivel sides variably adjustable using the pull-out panels. Robust design.

#### **Application:**

Conference tables / meeting rooms / events Architect's offices / design offices Agencies / legal practices / consultancies