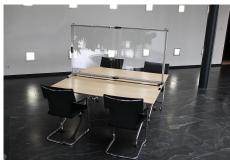

#### Note:

Height: 910mm Rigid length: 1610mm Swivel length: 1710mm Foot length: 445mm

Pull-out panels: 325mm possible Aluminium profiles: 30x30mm Acrylic glass: thickness 4mm

High-quality solution made up of solid aluminium profiles, hinges and acrylic glass panels. Functional folding system – ideal for conferences and meetings. System suitable for meetings where there are 2-4 people.

Length of the swivel sides variably adjustable using the pull-out panels. Robust design.

#### **Application:**

Conference tables / meeting rooms / events Architect's offices / design offices Agencies / legal practices / consultancies