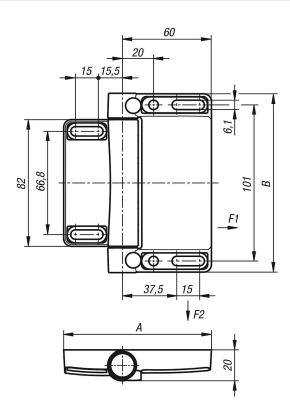

## **Drawings**

### **Overview of items**

| Order No.   | A  | В   | F1<br>N | F2<br>N |
|-------------|----|-----|---------|---------|
| K1501.98116 | 98 | 116 | 5000    | 5000    |