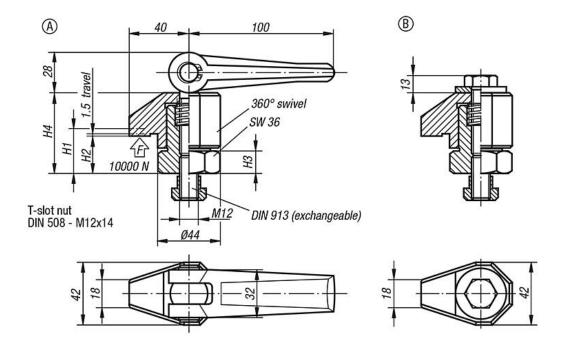

### **Drawings**

### **Down-thrust clamps**

| Order No. | Form | Form definition                | Clamping<br>height<br>max. H1 | Clamping<br>height<br>min. H2 | Н3 | H4      |
|-----------|------|--------------------------------|-------------------------------|-------------------------------|----|---------|
| K1231.11  | Α    | with cam lever                 | 30                            | 25                            | 15 | 54-59   |
| K1231.12  | С    | with cam lever and thread      | 70                            | 50                            | 15 | 73-93   |
| K1231.13  | С    | with cam lever and thread      | 98                            | 68                            | 15 | 91-121  |
| K1231.14  | С    | with cam lever and thread      | 135                           | 95                            | 22 | 118-158 |
| K1231.21  | В    | with clamping screw            | 30                            | 25                            | 15 | 54-59   |
| K1231.22  | D    | with clamping screw and thread | 70                            | 50                            | 15 | 73-93   |
| K1231.23  | D    | with clamping screw and thread | 98                            | 68                            | 15 | 91-121  |
| K1231.24  | D    | with clamping screw and thread | 135                           | 95                            | 22 | 118-158 |