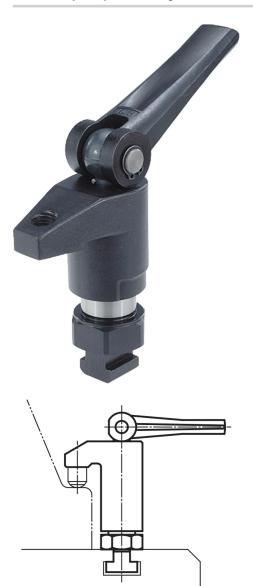

### **Down-thrust clamps**

### Item description/product images

### **Description**

The clamps can be mounted in two ways:

- 1) in a T-slot.
- 2) by the M12 screw directly in a fixture base.