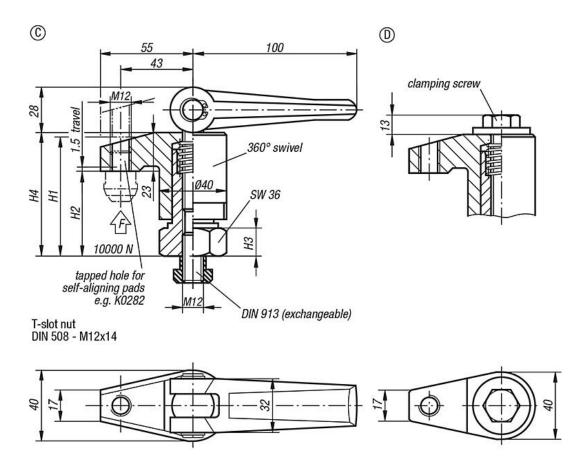

#### Note:

The clamping heights can be increased with riser bars K0018 and for K1231.12 to K1231.14 and K1231.22 to K1231.24 reduced by self-aligning pads K0282.

The clamps have the following advantages:

### **Drawings**

### **Down-thrust clamps**

| Order No. | Form | Form definition                | Clamping<br>height<br>max. H1 | Clamping<br>height<br>min. H2 | Н3 | H4      |
|-----------|------|--------------------------------|-------------------------------|-------------------------------|----|---------|
| K1231.11  | Α    | with cam lever                 | 30                            | 25                            | 15 | 54-59   |
| K1231.12  | С    | with cam lever and thread      | 70                            | 50                            | 15 | 73-93   |
| K1231.13  | С    | with cam lever and thread      | 98                            | 68                            | 15 | 91-121  |
| K1231.14  | С    | with cam lever and thread      | 135                           | 95                            | 22 | 118-158 |
| K1231.21  | В    | with clamping screw            | 30                            | 25                            | 15 | 54-59   |
| K1231.22  | D    | with clamping screw and thread | 70                            | 50                            | 15 | 73-93   |
| K1231.23  | D    | with clamping screw and thread | 98                            | 68                            | 15 | 91-121  |
| K1231.24  | D    | with clamping screw and thread | 135                           | 95                            | 22 | 118-158 |