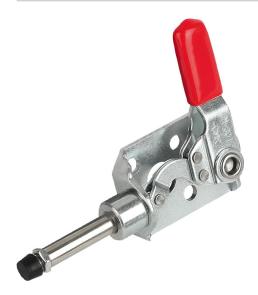

## Item description/product images

# **Description**

### Note:

Push-pull toggle clamps with very low profile. As the clamps lock in the open and closed handle positions, they can be used to clamp when pushing or pulling.