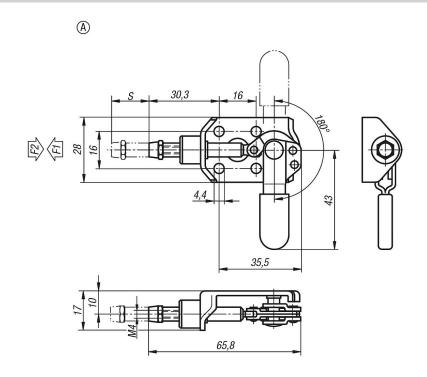

#### **Drawings**

#### **Overview of items**

| Order No.   | Form | Travel<br>S | Retaining<br>force<br>F2 N | Retaining<br>force<br>F1 N |
|-------------|------|-------------|----------------------------|----------------------------|
| K0745.10050 | А    | 16          | 500                        | 500                        |