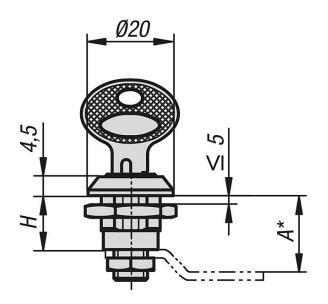

Please order the desired tongue type separately.

\*Dimension A results from the combination of the quarter turn lock and the tongue and is specified with the matching tongues.

## Quarter-turn locks with cylinder, small version

| Order No. | Actuation             | Н  | SW |
|-----------|-----------------------|----|----|
| K0520.131 | key single-key system | 13 | 20 |