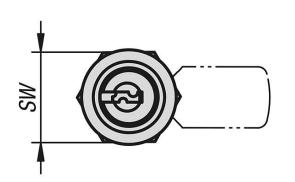

## Quarter-turn locks with cylinder, small version

| Order No. | Actuation             | Н  | SW |
|-----------|-----------------------|----|----|
| K0520.131 | key single-key system | 13 | 20 |