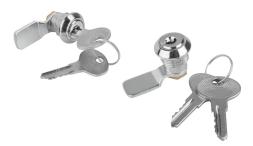

#### Item description/product images

#### Note:

Small quarter turn with cylinder, deployable right or left. The lock can be installed pre-assembled. The fastening nut is an earthing nut with teeth one side.

These quarter turns with cylinder are supplied with 2 keys. The key can be removed in both positions (open and closed). All cylinders are identical i.e. all locks can be opened with the same key.