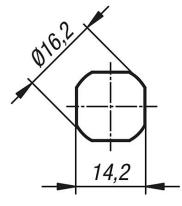

t zinc. Key nickel silver.

#### Version:

Housing and actuator chrome-plated.

#### Note:

Small quarter turn with cylinder, deployable right or left. The lock can be installed pre-assembled. The fastening nut is an earthing nut with teeth one side.

These quarter turns with cylinder are supplied with 2 keys. The key can be removed in both positions (open and closed). All cylinders are identical i.e. all locks can be opened with the same key.

Please order the desired tongue type separately.

\*Dimension A results from the combination of the quarter turn lock and the tongue and is specified with the matching tongues.

#### On request:

Non-identical cylinders.

#### Accessory:

Tongue for steel quarter-turn lock K0521.

# Quarter-turn locks with cylinder, small version



# Drawings







#### **Overview of items**

## Quarter-turn locks with cylinder, small version

| Order No. | Actuation             | Н  | SW |
|-----------|-----------------------|----|----|
| K0520.131 | key single-key system | 13 | 20 |