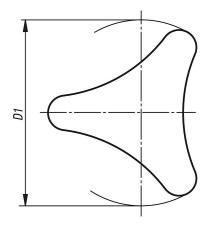

## **Drawings**

### **Overview of items**

| Order No.   | Form | Component<br>material | D   | D1 | D2 | Н  | H1 | T  |
|-------------|------|-----------------------|-----|----|----|----|----|----|
| K0785.8008  | K    | steel                 | M8  | 80 | 26 | 37 | 10 | 17 |
| K0785.8010  | K    | steel                 | M10 | 80 | 26 | 37 | 10 | 17 |
| K0785.8012  | K    | steel                 | M12 | 80 | 26 | 37 | 10 | 17 |
| K0785.08008 | K    | stainless steel       | M8  | 80 | 26 | 37 | 10 | 17 |

## **Overview of items**

| Order No.   | Form | Component<br>material | D   | D1 | D2 | Н  | H1 | T  |
|-------------|------|-----------------------|-----|----|----|----|----|----|
| K0785.08010 | K    | stainless steel       | M10 | 80 | 26 | 37 | 10 | 17 |
| K0785.08012 | K    | stainless steel       | M12 | 80 | 26 | 37 | 10 | 17 |