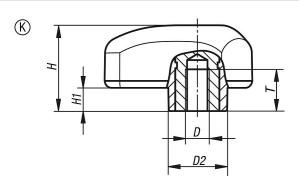

## **Drawings**

### **Overview of items**

| Order No.   | Form | Component<br>material | D   | D1 | D2 | Н  | H1 | T  |
|-------------|------|-----------------------|-----|----|----|----|----|----|
| K0785.8008  | K    | steel                 | M8  | 80 | 26 | 37 | 10 | 17 |
| K0785.8010  | K    | steel                 | M10 | 80 | 26 | 37 | 10 | 17 |
| K0785.8012  | K    | steel                 | M12 | 80 | 26 | 37 | 10 | 17 |
| K0785.08008 | K    | stainless steel       | M8  | 80 | 26 | 37 | 10 | 17 |

## **Overview of items**

| Order No.   | Form | Component<br>material | D   | D1 | D2 | Н  | H1 | T  |
|-------------|------|-----------------------|-----|----|----|----|----|----|
| K0785.08010 | K    | stainless steel       | M10 | 80 | 26 | 37 | 10 | 17 |
| K0785.08012 | K    | stainless steel       | M12 | 80 | 26 | 37 | 10 | 17 |