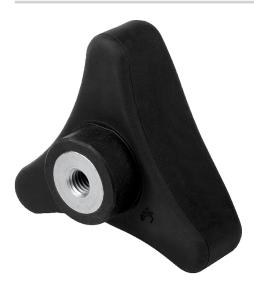

#### Item description/product images

## **Description**

#### **Material:**

Hard components fibreglass reinforced plastic. Soft components thermoplastic elastomer. Bushing steel grade 5.8 or stainless steel 1.4305.

#### Note:

The colour combination black grey RAL 7021 (hard components) and black grey RAL 7021 (soft components) are supplied as standard.