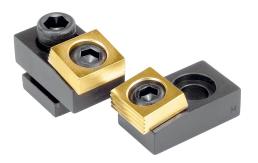

### Item description/product images

## Version:

Body tempered and black oxidised. Square washer case hardened and brass-plated.

### Note:

These toe clamps can be used on machine tables or adapter plates. The positive down force holds the workpiece down on the supporting surface. The square washer can adapt slightly to an angular position i.e. the workpiece does not have to be exactly parallel. The clamping washer has a smooth side for machined surfaces and a serrated side for rough faces.