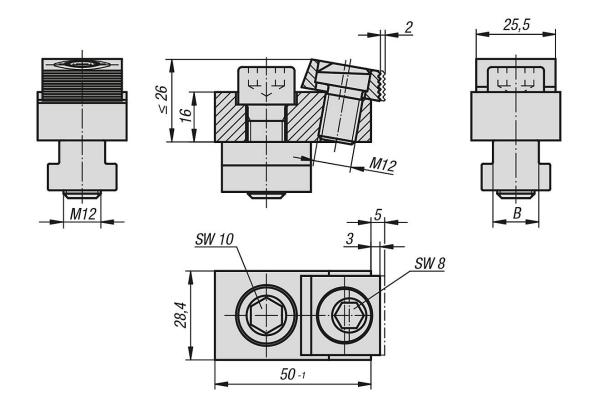

## Drawings

#### **Overview of items**

#### **Toe clamps for T-slots**

| Order No. | B<br>Slot width       | Clamping<br>force<br>kN | Accessories KIPP |
|-----------|-----------------------|-------------------------|------------------|
| K0029.00  | bore rounded one side | 18                      | K1969.1216       |
| K0029.14  | 14                    | 18                      | K1969.1216       |

## **Overview of items**

| Order No. | B<br>Slot width | Clamping<br>force<br>kN | Accessories KIPP |
|-----------|-----------------|-------------------------|------------------|
| K0029.16  | 16              | 18                      | K1969.1216       |
| K0029.18  | 18              | 18                      | K1969.1216       |