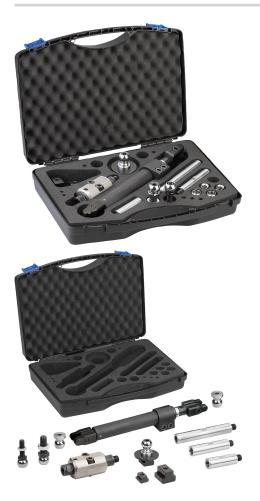

## Note:

Objects sized between 355 and 980 mm can be set up using this stabiliser set. It is basic equipment for supporting workpieces.

The individual parts are safely stored in a plastic case.

The length of the workpiece stabiliser is infinitely adjustable.

## Supplied with:

- Case
- Workpiece stabiliser, K1170.355505
- Extension shaft L75, K1186.1625075
- Extension shaft L100, K1186.1625100
- Extension shaft L150, K1186.1625150
- Precision adjustment, K1187.25120150
- Fastening set for T-slots, 14 mm T-slot set, K1189.2514
- 18 mm T-slot block with M10, K0377.10.002
- 22 mm T-slot block with M10, K0377.104.001
- Clamping ball with cup M12, K1193.3251240
- Clamping ball with cup M16, K1193.3251640