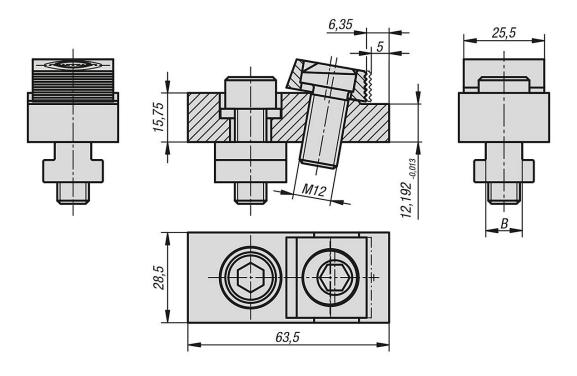

#### **Drawings**

#### Cam clamps with riser

| Order No. | B<br>Slot width | Clamping<br>force<br>kN | Accessories KIPP |
|-----------|-----------------|-------------------------|------------------|
| K0028.12  | 12              | 12                      | -                |
| K0028.14  | 14              | 12                      | K1969.1216       |
| K0028.16  | 16              | 12                      | K1969.1216       |
| K0028.18  | 18              | 12                      | K1969.1216       |