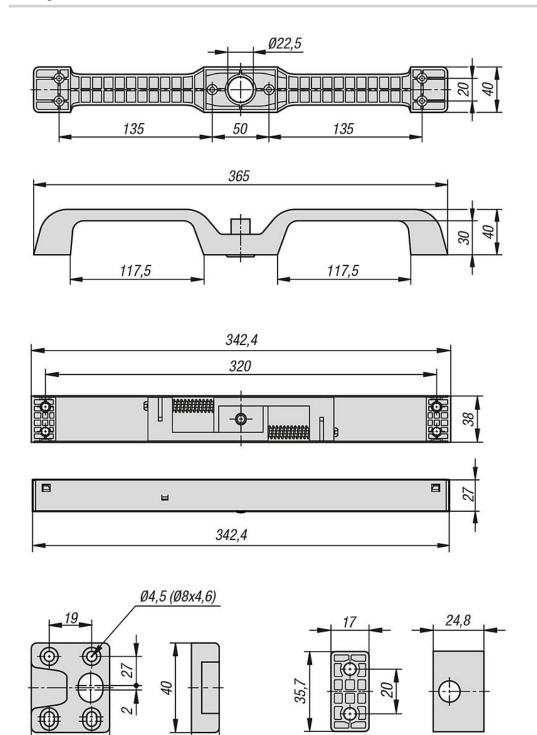

*

Steel electro zinc-plated. Stainless steel bright. Plastic yellow.

# Note for ordering:

Rods for locking units are sold in pairs.

#### Note:

The grip with locking unit can be used for drawers with a width from 1.5 m. The rail thickness must be at least 17.5 mm. The system can be mounted in two positions. Front mounting for drawer retention and rear mounting for drawer retention and latching.

With the aid of the conversion kit for locking unit, the drawer can be locked in both closed and open position.

#### On request:

Red push button.

#### Accessory:

K2097.91 Conversion kit for locking unit.

K2097.900500, K2097.900750, K2097.910500, K2097.910750 Rod for locking unit.

#### **Drawing reference:**

Customer provides M10 rod



# Grip, steel with locking unit



## **Drawings**



16,5

#### **Overview of items**

## Grip with locking unit, steel

| Order No. | Item | Version 1 | Main     | Main   | Surface finish | D | L | F=           |
|-----------|------|-----------|----------|--------|----------------|---|---|--------------|
|           |      |           | material | colour | body           |   |   | thrust force |
|           |      |           |          |        |                |   |   | (N)          |
| K2097.060 | Grip | -         | steel    | black  | galvanised     | - | - | 60           |



# Grip, steel with locking unit



## Overview of items

| Order No.    | Item           | Version 1 | Main<br>material | Main<br>colour | Surface finish<br>body | D  | L   | F=<br>thrust force<br>(N) |
|--------------|----------------|-----------|--------------