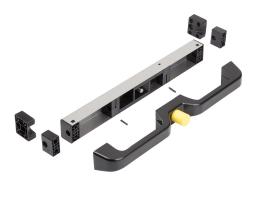

#### Item description/product images

#### Note:

The grip with locking unit can be used for drawers with a width from 1.5 m. The rail thickness must be at least 17.5 mm. The system can be mounted in two positions. Front mounting for drawer retention and rear mounting for drawer retention and latching.

With the aid of the conversion kit for locking unit, the drawer can be locked in both closed and open position.

#### Accessory:

K2097.91 Conversion kit for locking unit.

K2097.900500, K2097.900750, K2097.910500, K2097.910750 Rod for locking unit.