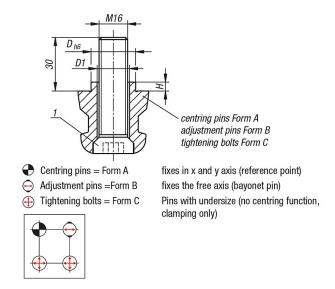

### **Drawings**

#### **Overview of items**

#### **UNILOCK** clamping pin with through hole

| Order No.       | Form | D  | D1   | Н | Tightening<br>torque<br>max. Nm |
|-----------------|------|----|------|---|---------------------------------|
| K1471.140250516 | Α    | 25 | 16,5 | 5 | 120                             |
| K1471.240250516 | В    | 25 | 16,5 | 5 | 120                             |
| K1471.340250516 | С    | 25 | 16,5 | 5 | 120                             |