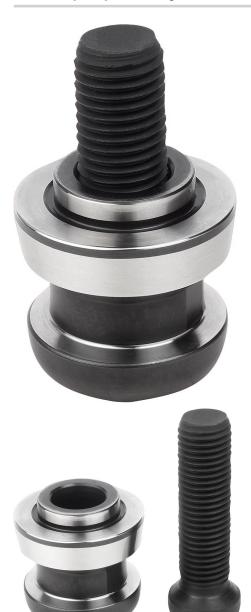

## **Description**

#### **Material:**

Steel.

## **Version:**

Hardened and black oxidised.

Contact faces ground.

Swivel fastening screw M16x65, tempered and black oxidised.

#### Note:

The UNILOCK clamping pint is suitable for clamping and positioning workpieces and fixtures. Clamping pins are screwed onto the exchange element and adapted to the various basic modules.

#### **Drawing reference:**

1) Swivel fastening screw M16x65. Grade 10.9.