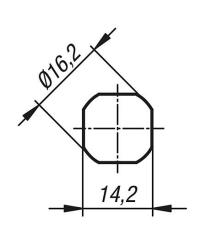

# **Drawings**

### Accessory:

Tongue for steel quarter-turn lock K0521.

© HEINRICH KIPP WERK GmbH & Co. KG

1/2