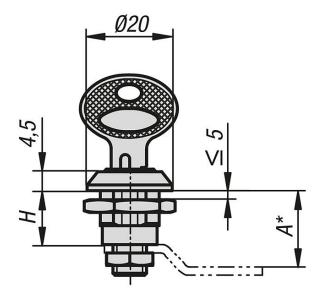

# **Drawings**

Please order the desired tongue type separately.

\*Dimension A results from the combination of the quarter turn lock and the tongue and is specified with the matching tongues.

# Quarter-turn locks with cylinder, small version

| Order No. | Actuation             | Н  | SW |
|-----------|-----------------------|----|----|
| K0520.131 | key single-key system | 13 | 20 |