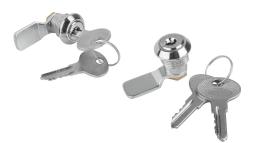

## Item description/product images

#### Note:

Small quarter turn with cylinder, deployable right or left. The lock can be installed pre-assembled. The fastening nut is an earthing nut with teeth one side.

These quarter turns with cylinder are supplied with 2 keys. The key can be removed in both positions (open and closed). All cylinders are identical i.e. all locks can be opened with the same key.