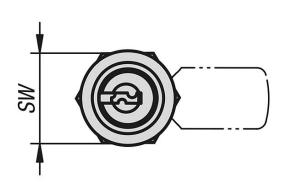

# **Drawings**

# Quarter-turn locks with cylinder, small version

| Order No. | Actuation             | Н  | SW |
|-----------|-----------------------|----|----|
| K0520.131 | key single-key system | 13 | 20 |