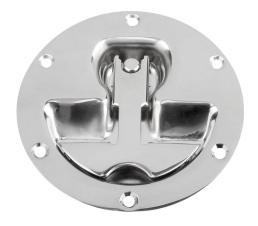

# Recessed handles, stainless steel, fold-down, round

# **Description**

#### Note:

Stainless steel retractable grips with marginal installation depth. For base and mounting plates or drawers. With return spring. The grip automatically swivels back into its resting position after use.