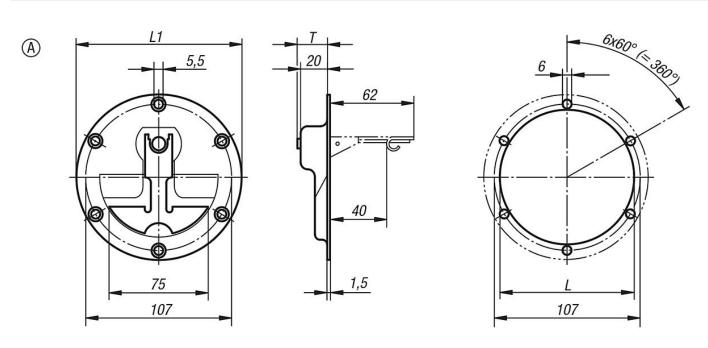

## **Drawings**

## Fitting grip in stainless steel

| Order No.     | Form | Version 2 | Н   | L  | L1  | Т  | Load          |
|---------------|------|-----------|-----|----|-----|----|---------------|
|               |      |           |     |    |     |    | capacity<br>N |
| K0243.1120000 | А    | screw on  | 120 | 98 | 120 | 22 | 200           |