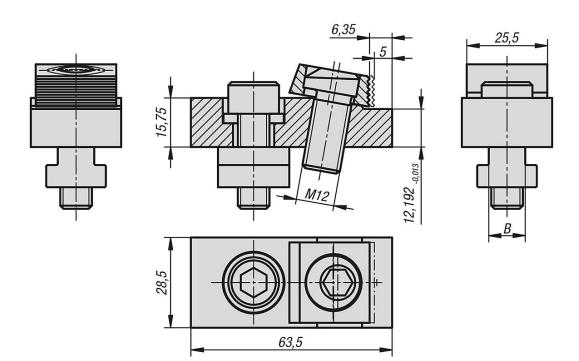

# **Drawings**

# Cam clamps with riser

| Order No. | B<br>Slot width | Clamping<br>force<br>kN | Accessories KIPP |
|-----------|-----------------|-------------------------|------------------|
| K0028.12  | 12              | 12                      | -                |
| K0028.14  | 14              | 12                      | K1969.1216       |
| K0028.16  | 16              | 12                      | K1969.1216       |
| K0028.18  | 18              | 12                      | K1969.1216       |