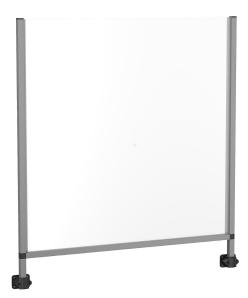

#### **Version:**

Square profile. Acrylic glass panel.

#### Note:

Total height: 1275 mm Service hatch height: variable Frame width: 900 mm

Foot surface each: 72x60 mm

Counter version consisting of aluminium frame and acrylic glass panels. Sturdy construction with universal application.

Square profile, frame top open.
Acrylic glass 850x850 mm, thickness 4 mm.