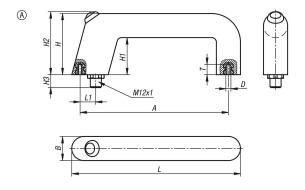

## **Drawings**

## **Overview of items**

| Order No.   | Form | Component<br>colour | A   | В  | D  | Н  | H1 | H2<br>max. | НЗ | L   | L1 | T  | Load<br>capacity<br>N |
|-------------|------|---------------------|-----|----|----|----|----|------------|----|-----|----|----|-----------------------|
| K1527.11601 | Α    | green               | 160 | 26 | М6 | 66 | 40 | 70         | 10 | 182 | 17 | 10 | 1000                  |
| K1527.11602 | Α    | red                 | 160 | 26 | M6 | 66 | 40 | 70         | 10 | 182 | 17 | 10 | 1000                  |