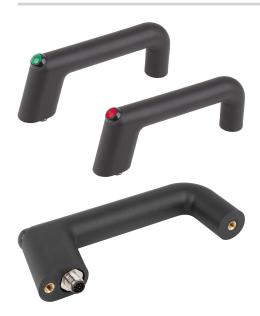

# Pull handles, plastic, with electronic switch function and one push button, with plug

Item description/product images

#### **Material:**

Plastic PA6.

# **Version:**

Fine texture, black.

#### Note:

Push button with red or green LED.

Connector with 8 pin plug in the screw face of the grip leg. (connector with 10 m cable available as accessory. Please order separately.).

Rating: IP65 (when connector is screwed on).