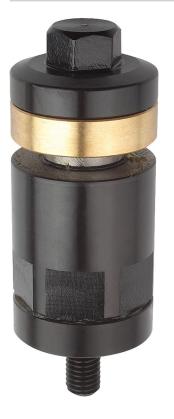

#### Version:

Clamping bolt, hardened and black oxidised. Clamping ring, bright.

The intermediate plate prevents damage to the machine table, as well as shifting during tightening. The brass clamping ring prevents impressions on the workpiece.