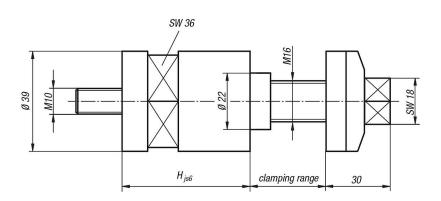

#### Note:

The clamping bolts can be fixed to the machine table directly with T-slot nuts. Clamping parallel to the table is guaranteed by low tolerance classes (js6) for the height.

The clamping range is 8-40 mm. Clamping screws for the ranges 40-67 and 65-87 mm are also available.

#### **Overview of items**

| Order No. | Н   | Clamp range |
|-----------|-----|-------------|
| K1232.050 | 50  | 8-40        |
| K1232.100 | 100 | 8-40        |