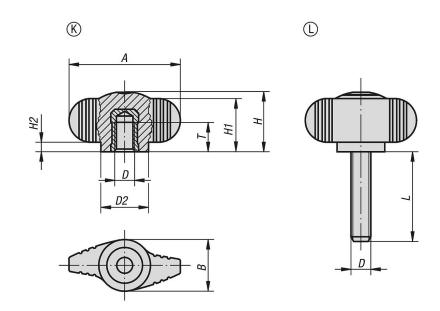

## Drawings

## Wing grips "Miniwing" antistatic with internal thread

| Order No.        | Form | Main<br>colour          | A  | В  | D  | D2 | Η  | H1   | H2  | L  | Т |
|------------------|------|-------------------------|----|----|----|----|----|------|-----|----|---|
| K0274.1100624    | K    | graphite black RAL 9011 | 28 | 13 | M6 | 12 | 15 | 13,3 | 2,3 | -  | 9 |
| K0274.1100624X15 | L    | graphite black RAL 9011 | 28 | 13 | M6 | 12 | 15 | 13,3 | 2,3 | 15 | - |