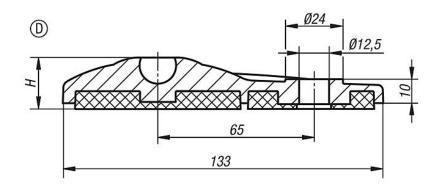

## **Drawing reference:**

Form C with screw-on hole, without anti-slip plate Form D with screw-on hole, with anti-slip plate

# **Drawings**

# Swivel feet plates extended, plastic

| Order No.   | Form | D  | Н  | Load rating<br>max. kN |
|-------------|------|----|----|------------------------|
| K0654.30803 | С    | 80 | 19 | 30                     |
| K0654.40803 | D    | 80 | 21 | 30                     |