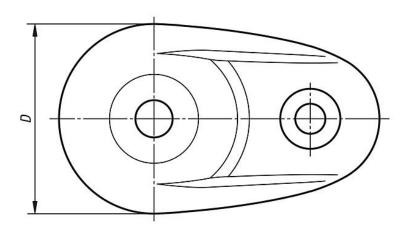

## **Overview of items**

# Swivel feet plates extended, plastic

| Order No.   | Form | D  | Н  | Load rating<br>max. kN |
|-------------|------|----|----|------------------------|
| K0654.30803 | С    | 80 | 19 | 30                     |
| K0654.40803 | D    | 80 | 21 | 30                     |