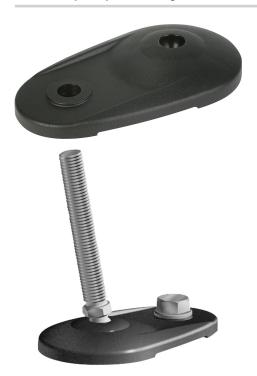

# Swivel feet plates extended plastic

### Item description/product images

### Note:

Swivel feet consist of a plate and a threaded spindle or ball joint. Any plate can be combined with any threaded spindle or ball joint. The anti-slip plate absorbs vibrations and prevents the swivel foot slipping.

For matching threaded spindles see K0421.

For matching ball joints see K0422.