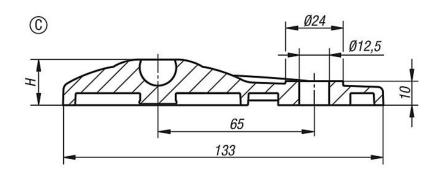

## **Drawing reference:**

Form C with screw-on hole, without anti-slip plate Form D with screw-on hole, with anti-slip plate

# **Drawings**

# Swivel feet plates extended, plastic

| Order No.   | Form | D  | Н  | Load rating<br>max. kN |
|-------------|------|----|----|------------------------|
| K0654.30803 | С    | 80 | 19 | 30                     |
| K0654.40803 | D    | 80 | 21 | 30                     |