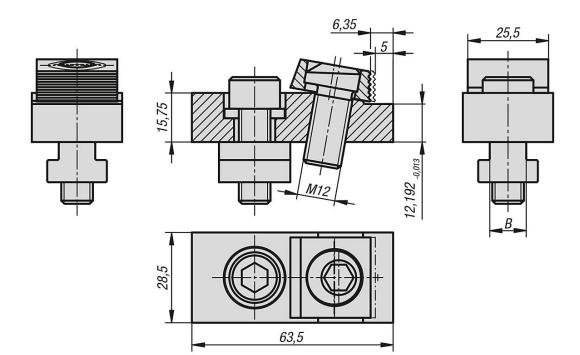

## **Drawings**

## Cam clamps with riser

| Order No. | B<br>Slot width | Clamping<br>force<br>kN |
|-----------|-----------------|-------------------------|
| K0028.12  | 12              | 12                      |
| K0028.14  | 14              | 12                      |
| K0028.16  | 16              | 12                      |
| K0028.18  | 18              | 12                      |