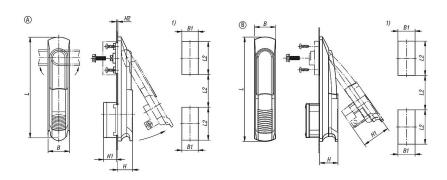

#### **Drawings**

## Swivel grips, plastic

| Order No. | Form | Form definition  | Version 1         | В  | B1 | Н  | H1 | H2 | L   | L2 |
|-----------|------|------------------|-------------------|----|----|----|----|----|-----|----|
| K2269.110 | Α    | with stepped cam | with stepped heel | 34 | 25 | 24 | 21 | 2  | 168 | 50 |
| K2269.010 | Α    | with stepped cam | single-key system | 34 | 25 | 24 | 21 | 2  | 168 | 50 |
| K2269.000 | Α    | with stepped cam | single-key system | 34 | 25 | 24 | 21 | 2  | 168 | 50 |
| K2269.100 | Α    | with stepped cam | with stepped heel | 34 | 25 | 24 | 21 | 2  | 168 | 50 |
| K2269.01  | В    | zinc             | -                 | 34 | 25 | 31 | 45 | -  | 168 | 50 |
| K2269.11  | В    | zinc             | -                 | 34 | 25 | 31 | 45 | -  | 168 | 50 |