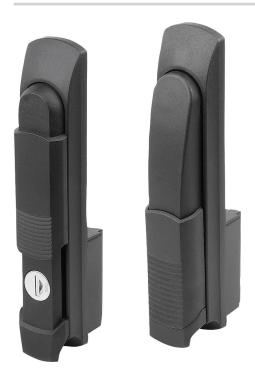

#### Item description/product images

By Form A the profile half-cylinder locks are already installed into the swivel grip.

By Form B the profile half-cylinder locks for swivel grips (K2270) must be ordered separately.