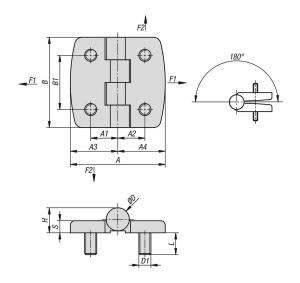

#### **Drawings**

### Stainless steel hinges with fastening screws

| Order No.      | Α  | A1   | A2   | A3   | A4   | В  | B1 | D    | D1 | S | Н    | L    | F1<br>N | F2<br>N |
|----------------|----|------|------|------|------|----|----|------|----|---|------|------|---------|---------|
| K1853.05211212 | 42 | 12,5 | 12,5 | 21   | 21   | 40 | 25 | 10,2 | M5 | 5 | 10,6 | 12   | 6500    | 1250    |
| K1853.06251515 | 50 | 15   | 15   | 25   | 25   | 50 | 30 | 12   | M6 | 6 | 12,5 | 12   | 8250    | 1400    |
| K1853.08311818 | 63 | 18   | 18   | 31,5 | 31,5 | 60 | 36 | 15,3 | M8 | 8 | 16,6 | 14,5 | 9000    | 1500    |