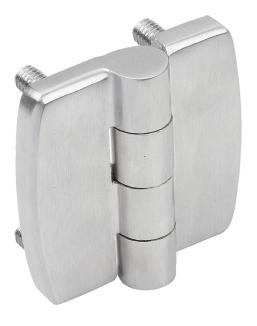

#### Item description/product images

#### **Description**

#### Note:

Hinges for inset doors.

The hinges can be mounted right or left.

The hinge pins welded both sides ensure that the hinges are protected against destruction.

The loading values given for the hinges are non-binding reference values without consideration of safety factors and exclude any liability. The values given are for information purposes only and do not constitute a legally binding assurance of properties. These load values were determined under laboratory conditions. Each user must determine individually whether the hinge is suitable for the respective application. Different materials onto which the hinges are installed, the type of mounting, weather conditions and wear can influence the determined values.