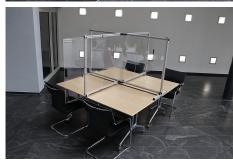

#### Note:

Height: 910mm Rigid length: 1610mm Swivel length: 1710mm Foot length: 445mm

Pull-out panels: 325mm possible Aluminium profiles: 30x30mm Acrylic glass: thickness 4mm

High-quality solution made up of solid aluminium profiles, hinges and acrylic glass panels. Functional folding system – ideal for conferences and meetings. System suitable for meetings where there are 2-4 people.

#### **Application:**

Conference tables / meeting rooms / events Architect's offices / design offices Agencies / legal practices / consultancies