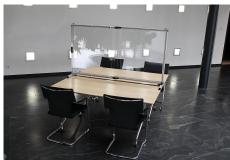

#### Note:

Height: 910mm Rigid length: 1610mm Swivel length: 1710mm Foot length: 445mm

Pull-out panels: 325mm possible Aluminium profiles: 30x30mm Acrylic glass: thickness 4mm

High-quality solution made up of solid aluminium profiles, hinges and acrylic glass panels. Functional folding system – ideal for conferences and meetings. System suitable for meetings where there are 2-4 people.

#### **Application:**

Conference tables / meeting rooms / events Architect's offices / design offices Agencies / legal practices / consultancies