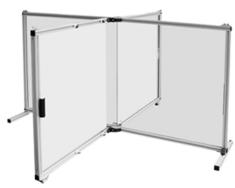

#### Material:

Aluminium profile. Acrylic glass.

#### Note:

Height: 910mm Rigid length: 1610mm Swivel length: 1710mm Foot length: 445mm

Pull-out panels: 325mm possible Aluminium profiles: 30x30mm Acrylic glass: thickness 4mm

High-quality solution made up of solid aluminium profiles, hinges and acrylic glass panels. Functional folding system – ideal for conferences and meetings. System suitable for meetings where there are 2-4 people.

Length of the swivel sides variably adjustable using the pull-out panels. Robust design.

### **Advantages:**

Swivelling and foldable.
No tools required.

Folding panel can be moved on the main frame.

Panels can be fixed for transport.