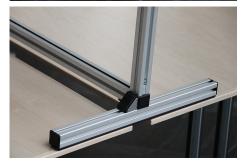

#### Material:

Aluminium profile. Acrylic glass.

#### Note:

Height: 910mm Rigid length: 1610mm Swivel length: 1710mm Foot length: 445mm

Pull-out panels: 325mm possible Aluminium profiles: 30x30mm Acrylic glass: thickness 4mm

High-quality solution made up of solid aluminium profiles, hinges and acrylic glass panels. Functional folding system – ideal for conferences and meetings. System suitable for meetings where there are 2-4 people.

Length of the swivel sides variably adjustable using the pull-out panels. Robust design.

### **Advantages:**

Swivelling and foldable.
No tools required.

Folding panel can be moved on the main frame.

Panels can be fixed for transport.