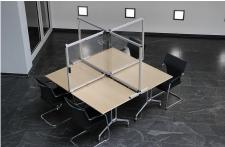

#### Note:

Height: 910mm Rigid length: 1610mm Swivel length: 1710mm Foot length: 445mm

Pull-out panels: 325mm possible Aluminium profiles: 30x30mm Acrylic glass: thickness 4mm

High-quality solution made up of solid aluminium profiles, hinges and acrylic glass panels. Functional folding system – ideal for conferences and meetings. System suitable for meetings where there are 2-4 people.

#### **Application:**

Conference tables / meeting rooms / events Architect's offices / design offices Agencies / legal practices / consultancies