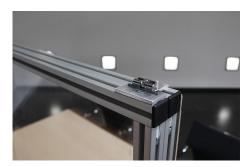

#### Material:

Aluminium profile. Acrylic glass.

#### Note:

Height: 910mm Rigid length: 1610mm Swivel length: 1710mm Foot length: 445mm

Pull-out panels: 325mm possible Aluminium profiles: 30x30mm Acrylic glass: thickness 4mm

High-quality solution made up of solid aluminium profiles, hinges and acrylic glass panels. Functional folding system – ideal for conferences and meetings. System suitable for meetings where there are 2-4 people.

Length of the swivel sides variably adjustable using the pull-out panels. Robust design.

### **Advantages:**

Swivelling and foldable.
No tools required.

Folding panel can be moved on the main frame.

Panels can be fixed for transport.