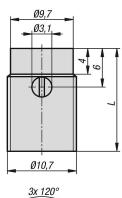

#### Threaded insert, steel, self-tapping, type B

| Order No. | D1 | L      | for Art. No. |
|-----------|----|--------|--------------|
|           |    | length |              |
| K1538.08  | M8 | 16     | K1538.808    |