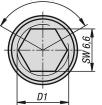

#### Threaded insert, steel, self-tapping, type B

| Order No. | D1 | L      | for Art. No. |
|-----------|----|--------|--------------|
|           |    | length |              |
| K1538.08  | M8 | 16     | K1538.808    |