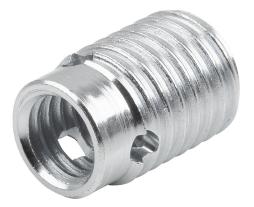

# Threaded insert, steel, self-tapping type B

## Description

Material: Steel.

### Version:

Steel, case hardened, electro zinc-plated.

#### Note:

Self-tapping threaded inserts for making high-strength, wear-free, vibration-resistant fastenings in aluminium profiles. To reduce the thread size from M10 to M8. Only suitable for aluminium profiles with a core hole diameter of 10 mm.