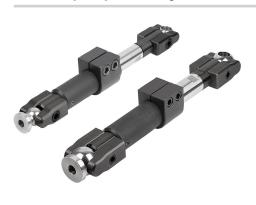

# Item description/product images

# Note:

The length of the workpiece stabiliser is infinitely adjustable. The shaft can be securely clamped against tension and thrust by means of a locking mechanism.

The workpiece stabiliser consists of a telescopic clamping unit with two fastening sets and two clamping balls with Form B cups for system sizes 25 or 50.