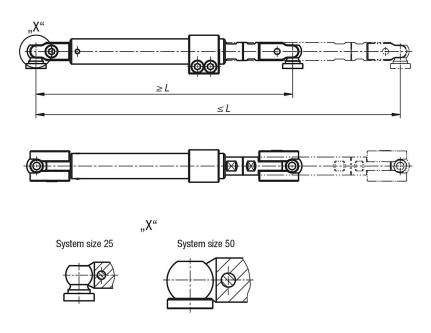

# Note:

The length of the workpiece stabiliser is infinitely adjustable. The shaft can be securely clamped against tension and thrust by means of a locking mechanism.

The workpiece stabiliser consists of a telescopic clamping unit with two fastening sets and two clamping balls with Form B cups for system sizes 25 or 50.

# **Drawings**

# Workpiece stabiliser

| Order No.      | Size | L    | L    | weight |
|----------------|------|------|------|--------|
|                |      | min. | max. | kg     |
| K1170.255305   | 25   | 255  | 305  | 1,9    |
| K1170.355505   | 25   | 355  | 505  | 2,5    |
| K1170.50350450 | 50   | 350  | 450  | 6,7    |
| K1170.50450650 | 50   | 450  | 650  | 8,07   |