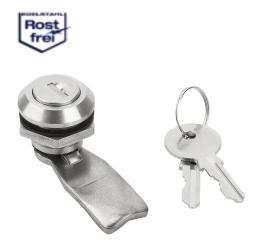

## Quarter-turn locks, stainless steel, lockable

#### Note:

Lockable quarter-turn lock for right or left mounting with 90° closing. The quarterturn lock can be installed pre-assembled. This lockable quarter-turn lock is supplied with 2 keys. The key can be removed in both the closed and open position. The cylinder locks have a single-key system i.e. the same key works in all locks (lock type 1333).

#### Accessory:

Tongue for stainless steel quarter-turn lock K1114. Key for quarter-turn lock K1511.