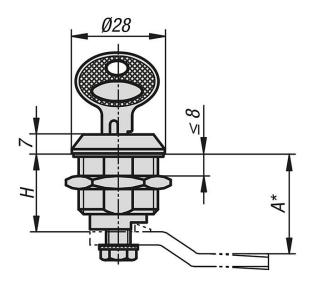

## Drawings

#### Quarter-turn lock, stainless steel, lockable

| Order No. | Actuation             | Н  | SW |
|-----------|-----------------------|----|----|
| K1107.186 | key single-key system | 18 | 27 |