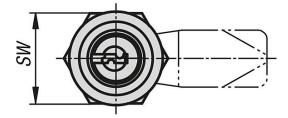

## Drawings

#### Quarter-turn lock, stainless steel, lockable

| Order No. | Actuation             | Н  | SW |
|-----------|-----------------------|----|----|
| K1107.186 | key single-key system | 18 | 27 |