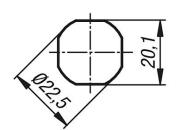

## Drawings

#### Quarter-turn lock, stainless steel, lockable

| Order No. | Actuation             | Н  | SW |
|-----------|-----------------------|----|----|
| K1107.186 | key single-key system | 18 | 27 |