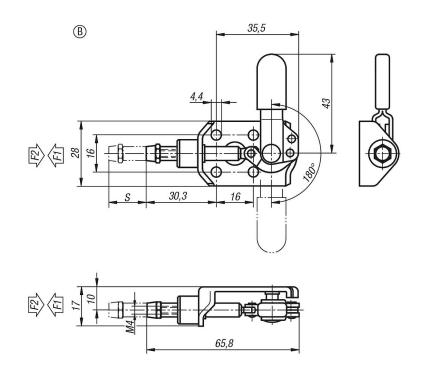

#### **Drawings**

#### **Overview of items**

| Order No.   | Form | Travel<br>S | Retaining<br>force<br>F2 N | Retaining<br>force<br>F1 N |
|-------------|------|-------------|----------------------------|----------------------------|
| K0745.20050 | В    | 16          | 500                        | 500                        |