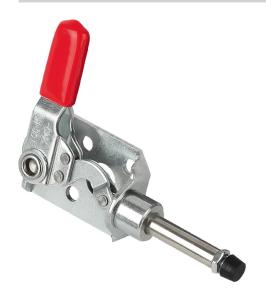

# Toggle clamps mini push-pull, Form B

## Item description/product images

# **Description**

### Note:

Push-pull toggle clamps with very low profile. As the clamps lock in the open and closed handle positions, they can be used to clamp when pushing or pulling.