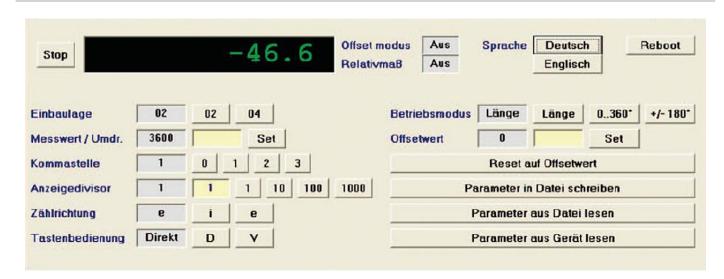

#### Note:

The programming software allows the position indicator to be programmed with appropriate parameters prior to assembly. Working with the program is extremely easy. Figures such as indicated values per rotation, decimal point etc are entered directly or selected over the operating panel. The software detects invalid values entered.