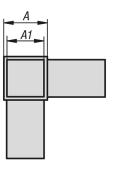

#### **Overview of items**

#### Square tube connector, three-way

| Order No.     | А  | A1 | L  | L1 | Suitable for square tubes |
|---------------|----|----|----|----|---------------------------|
| K0619.1201512 | 20 | 17 | 56 | 36 | 20 x 20 x 1,5             |
| K0619.1251512 | 25 | 22 | 73 | 48 | 25 x 25 x 1,5             |
| K0619.1302012 | 30 | 26 | 77 | 47 | 30 x 30 x 2               |