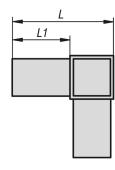

#### **Overview of items**

#### Square tube connector, three-way

| Order No.     | А  | A1 | L  | L1 | Suitable for square tubes |
|---------------|----|----|----|----|---------------------------|
| K0619.1201512 | 20 | 17 | 56 | 36 | 20 x 20 x 1,5             |
| K0619.1251512 | 25 | 22 | 73 | 48 | 25 x 25 x 1,5             |
| K0619.1302012 | 30 | 26 | 77 | 47 | 30 x 30 x 2               |