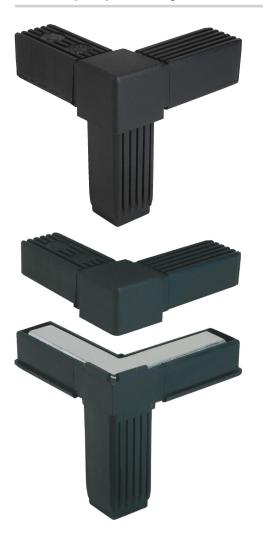

#### Item description/product images

#### Material, version:

Polyamide PA, black. Core electro zinc-plated steel.

#### Note:

No screws required. The tube connectors are simply pushed into the appropriate square tubing. They can be dismantled and reused repeatedly. By Item K0619.1201512 the cap closes central.