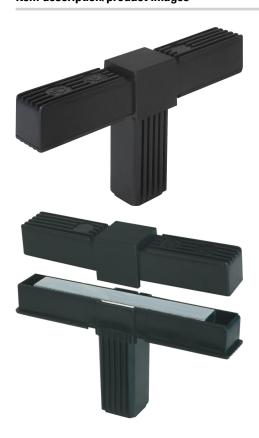

# Square tube connectors three-way, flat

# **Description**

# Material, version:

Polyamide PA, black. Core electro zinc-plated steel.

#### Note:

No screws required. The tube connectors are simply pushed into the appropriate square tubing. They can be dismantled and reused repeatedly.