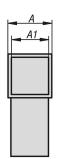

# **Drawings**

# Square tube connectors, three-way, flat

| Order No.     | A  | A1 | L   | L1 | Suitable for square tubes |
|---------------|----|----|-----|----|---------------------------|
| K0617.1201512 | 20 | 17 | 92  | 36 | 20 x 20 x 1,5             |
| K0617.1251512 | 25 | 22 | 121 | 48 | 25 x 25 x 1,5             |
| K0617.1302012 | 30 | 26 | 124 | 47 | 30 x 30 x 2               |