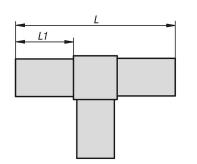

# **Drawings**

# Square tube connectors, three-way, flat

| Order No.     | A  | A1 | L   | L1 | Suitable for square tubes |
|---------------|----|----|-----|----|---------------------------|
| K0617.1201512 | 20 | 17 | 92  | 36 | 20 x 20 x 1,5             |
| K0617.1251512 | 25 | 22 | 121 | 48 | 25 x 25 x 1,5             |
| K0617.1302012 | 30 | 26 | 124 | 47 | 30 x 30 x 2               |