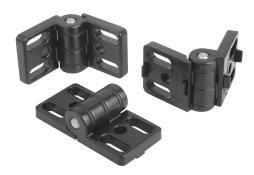

#### Item description/product images

#### Material:

Die-cast zinc. Hinge pin stainless steel. Washer thermoplastic.

#### **Version:**

Hinge black powder-coated. Pin bright. Washer black.