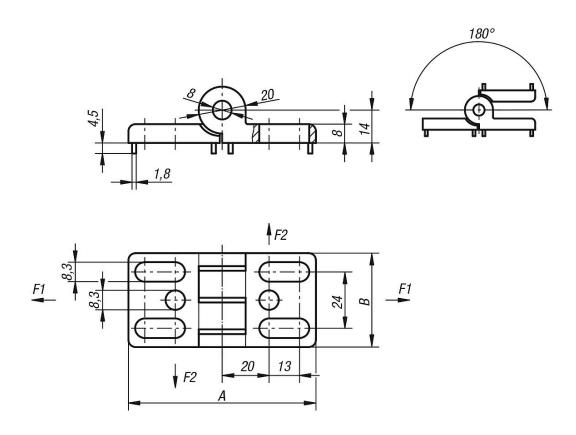

## **Drawings**

# Hinges die-cast zinc, with elongated holes

| Order No.      | Α  | В  | Guide tabs<br>for slot | F1<br>N | F2<br>N |
|----------------|----|----|------------------------|---------|---------|
| K0441.402020   | 80 | 40 | -                      | 1200    | 500     |
| K0441.40202008 | 80 | 40 | 8                      | 1200    | 500     |
| K0441.40202010 | 80 | 40 | 10                     | 1200    | 500     |