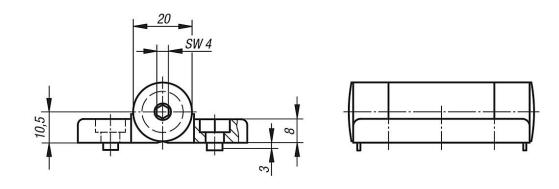

## Drawings

### Hinges plastic, with adjustable friction

| Order No.      | А    | A1    | A2    | A3    | A4    | В  | Guide tabs<br>for slot | F1<br>N | F2<br>N |
|----------------|------|-------|-------|-------|-------|----|------------------------|---------|---------|
| K0440.56181800 | 54   | 17,75 | 17,75 | 27    | 27    | 56 | -                      | 400     | 325     |
| K0440.56181806 | 54   | 17,75 | 17,75 | 27    | 27    | 56 | 6                      | 400     | 325     |
| K0440.56181808 | 54   | 17,75 | 17,75 | 27    | 27    | 56 | 8                      | 400     | 325     |
| K0440.56232300 | 73,5 | 22,75 | 22,75 | 36,75 | 36,75 | 56 | -                      | 600     | 425     |
| K0440.56232308 | 73,5 | 22,75 | 22,75 | 36,75 | 36,75 | 56 | 8                      | 600     | 425     |
| K0440.56232310 | 73,5 | 22,75 | 22,75 | 36,75 | 36,75 | 56 | 10                     | 600     | 425     |