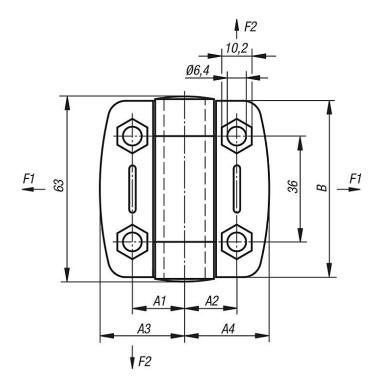

## Drawings

### Hinges plastic, with adjustable friction

| Order No.      | А    | A1    | A2    | A3    | A4    | В  | Guide tabs<br>for slot | F1<br>N | F2<br>N |
|----------------|------|-------|-------|-------|-------|----|------------------------|---------|---------|
| K0440.56181800 | 54   | 17,75 | 17,75 | 27    | 27    | 56 | -                      | 400     | 325     |
| K0440.56181806 | 54   | 17,75 | 17,75 | 27    | 27    | 56 | 6                      | 400     | 325     |
| K0440.56181808 | 54   | 17,75 | 17,75 | 27    | 27    | 56 | 8                      | 400     | 325     |
| K0440.56232300 | 73,5 | 22,75 | 22,75 | 36,75 | 36,75 | 56 | -                      | 600     | 425     |
| K0440.56232308 | 73,5 | 22,75 | 22,75 | 36,75 | 36,75 | 56 | 8                      | 600     | 425     |
| K0440.56232310 | 73,5 | 22,75 | 22,75 | 36,75 | 36,75 | 56 | 10                     | 600     | 425     |