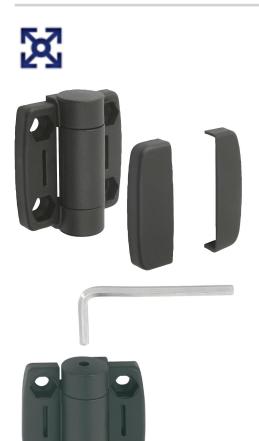

## Hinges plastic, with adjustable friction

### Item description/product images

### Description

#### Material:

Hinge and caps, fibreglass reinforced PA thermoplastic. Metal parts stainless steel.

### Version:

Hinge and caps black. Metal parts bright.

#### Note:

These friction hinges enable doors or lids to remain open in any position. A set screw allows the amount of friction to be infinitely adjusted between 0-5 Nm. The hinges are available with or without guide tabs for aluminium profile slots.