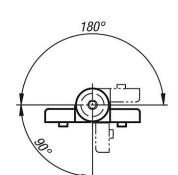

#### Note:

These friction hinges enable doors or lids to remain open in any position. A set screw allows the amount of friction to be infinitely adjusted between 0-5 Nm. The hinges are available with or without guide tabs for aluminium profile slots.

## Drawings