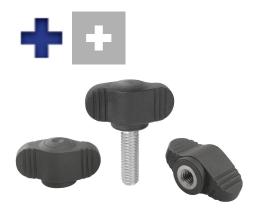

# Wing grips "Miniwing" antibacterial metal parts stainless steel

## Item description/product images