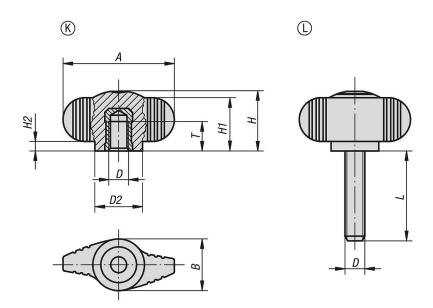

### **Drawings**

© HEINRICH KIPP WERK GmbH & Co. KG

1/2

# **Overview of items**

| Order No.          | Form | Component<br>material | Main<br>colour      | Α  | В  | D  | D2 | Н  | H1   | H2  | T L  |
|--------------------|------|-----------------------|---------------------|----|----|----|----|----|------|-----|------|
| K0274.120006144    | K    | stainless steel       | slate grey RAL 7015 | 28 | 13 | M6 | 12 | 15 | 13,3 | 2,3 | 9 -  |
| K0274.120006144X15 | L    | stainless steel       | slate grey RAL 7015 | 28 | 13 | M6 | 12 | 15 | 13,3 | 2,3 | - 15 |