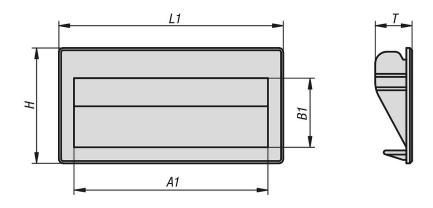

## **Drawings**

#### **Recessed handles**

| Order No.  | Version 2 | A1  | B1 | Н  | L1  | Т  | Mounting<br>cutout | Load<br>capacity<br>N |
|------------|-----------|-----|----|----|-----|----|--------------------|-----------------------|
| K1078.1871 | plug-in   | 164 | 54 | 79 | 187 | 22 | 171 x 73           | 375                   |