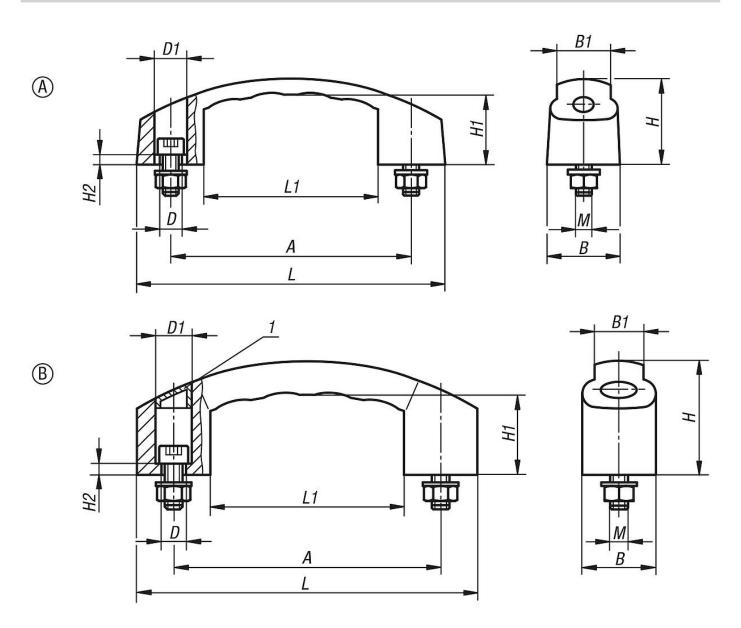

#### **Drawing reference:**

Form A: without cover cap Form B: with cover cap

1) cover cap

1/2

#### **Pull handles**

| Order No.    | Form | Version           | A   | В  | B1 | D   | D1 | Н  | H1 | H2 | L   | L1  | M     | Load<br>capacity<br>N |
|--------------|------|-------------------|-----|----|----|-----|----|----|----|----|-----|-----|-------|-----------------------|
| K0192.110006 | Α    | without cover cap | 100 | 27 | 22 | 7   | 11 | 38 | 29 | 5  | 130 | 79  | M6x25 | 600                   |
| K0192.112006 | Α    | without cover cap | 120 | 29 | 23 | 7   | 11 | 38 | 29 | 8  | 150 | 91  | M6x25 | 600                   |
| K0192.212008 | В    | with cover cap    | 120 | 33 | 22 | 9   | 14 | 51 | 36 | 5  | 153 | 87  | M8x30 | 1000                  |
| K0192.214008 | В    | with cover cap    | 140 | 38 | 26 | 9,5 | 15 | 59 | 42 | 6  | 178 | 101 | M8x30 | 1000                  |