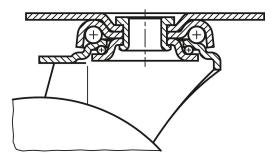

## Version:

Housing press formed. Double ball bearing in the castor head. Plain bearing in wheels.

# Swivel and fixed castors steel plate, electrically conductive, heavy-duty version Drawings

swivel head bearing