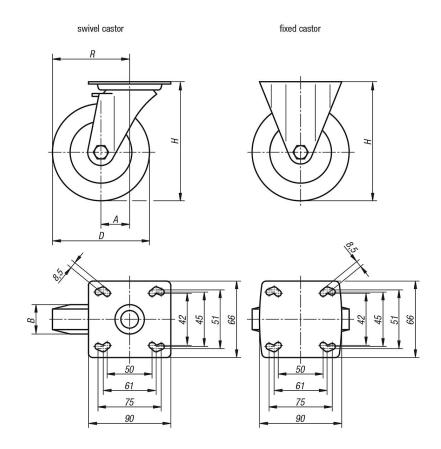

# Swivel and fixed castors steel plate, electrically conductive, heavy-duty version Drawings

swivel head bearing

#### Swivel and fixed castors steel plate, electrically conductive, heavy-duty version

| Order No.      | ltem          | Wheel<br>bearing | A  | D   | В  | Η   | R     | Permissible<br>load<br>kg |
|----------------|---------------|------------------|----|-----|----|-----|-------|---------------------------|
| K1760.11080321 | Fixed castor  | plain bearing    | -  | 80  | 32 | 111 | -     | 65                        |
| K1760.11100321 | Fixed castor  | plain bearing    | -  | 100 | 32 | 136 | -     | 70                        |
| K1760.11125321 | Fixed castor  | plain bearing    | -  | 125 | 32 | 161 | -     | 80                        |
| K1760.1108032  | Swivel castor | plain bearing    | 40 | 80  | 32 | 111 | 80    | 65                        |
| K1760.1110032  | Swivel castor | plain bearing    | 40 | 100 | 32 | 136 | 90    | 70                        |
| K1760.1112532  | Swivel castor | plain bearing    | 40 | 125 | 32 | 161 | 102,5 | 80                        |
| K1760.11080322 | Swivel castor | plain bearing    | 40 | 80  | 32 | 111 | 80    | 65                        |
| K1760.11100322 | Swivel castor | plain bearing    | 40 | 100 | 32 | 136 | 90    | 70                        |
| K1760.11125322 | Swivel castor | plain bearing    | 40 | 125 | 32 | 161 | 102,5 | 80                        |