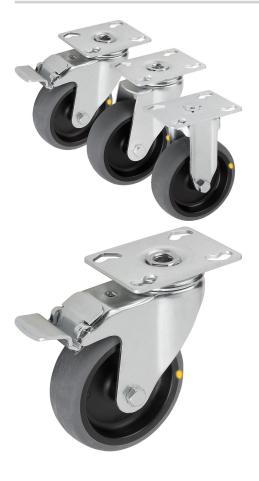

# Swivel and fixed castors steel plate, electrically conductive, heavy-duty version

Item description/product images

#### **Overview of items**

Swivel and fixed castors steel plate, electrically conductive, heavy-duty version Overview of items