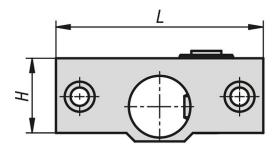

# **Drawings**

# **Overview of items**

# **Angle drives for NC vice**

| Order No. | В  | Н  | L     |
|-----------|----|----|-------|
| K1377.125 | 43 | 45 | 124,5 |