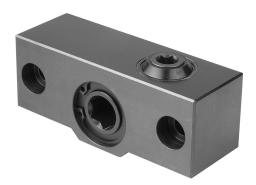

# **Angle drives for NC vice**

### Item description/product images

# **Description**

#### Note:

The angle drive is used to operate the NC vice from above or in tight spaces.

- The ratio is 1:1.4
- NC vice without angle drive max. 4.5 turns. With angle drive max. 6.3 turns.
- The angle drive is especially useful for horizontal use of NC vices, e.g. in the case of clamping cubes or workholding towers. The angle drive can also be used to operate the NC vice from above or in tight spaces.