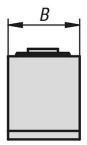

# **Drawings**

# **Overview of items**

# **Angle drives for NC vice**

| Order No. | В  | Н  | L     |
|-----------|----|----|-------|
| K1377.125 | 43 | 45 | 124,5 |