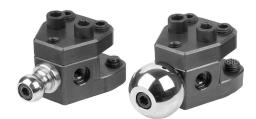

### Item description/product images

# **Version:**

Claw clamps black oxidised. Clamping ball bright.

## Note:

The clamping unit is used for connecting to the workpiece. The clamping ball can be attached to several points on the claw clamp. This enables flexible adjustment of the claw clamp.

The clamping balls can be exchanged between the two system sizes.