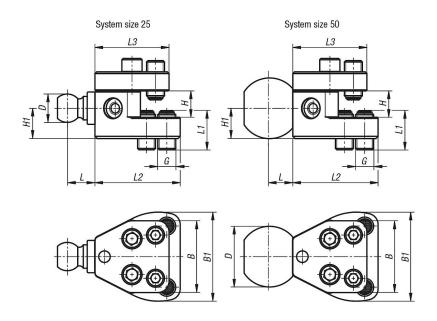

### **Overview of items**

## Clamp strap for workpiece stabiliser

| Order No.    | Size | В  | B1 | D    | G   | H<br>clamping range | H1 | L  | L1 | L2 | L3 |
|--------------|------|----|----|------|-----|---------------------|----|----|----|----|----|
| K1192.258076 | 25   | 64 | 79 | 25,4 | M16 | 0-45                | 27 | 25 | 25 | 76 | 66 |
| K1192.508076 | 50   | 64 | 79 | 50   | M16 | 0-45                | 27 | 20 | 25 | 76 | 66 |