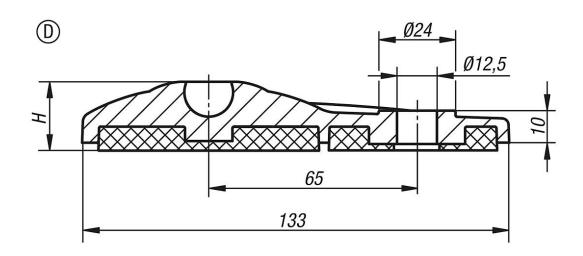

## **Drawings**

## Swivel feet plates extended, plastic

| Order No.   | Form | D  | Н  | Load rating<br>max. kN |
|-------------|------|----|----|------------------------|
| K0654.40803 | D    | 80 | 21 | 30                     |