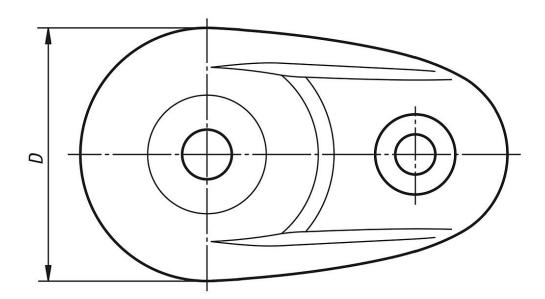

## **Drawings**

## Swivel feet plates extended, plastic

| Order No.   | Form | D  | Н  | Load rating<br>max. kN |
|-------------|------|----|----|------------------------|
| K0654.40803 | D    | 80 | 21 | 30                     |