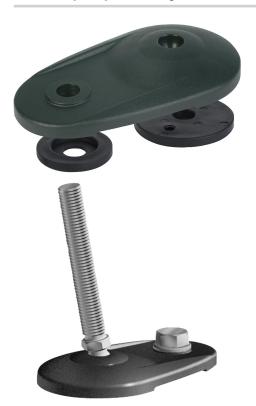

#### Item description/product images

#### Note:

Swivel feet consist of a plate and a threaded spindle or ball joint. Any plate can be combined with any threaded spindle or ball joint. The anti-slip plate absorbs vibrations and prevents the swivel foot slipping.

For matching threaded spindles see K0421.

For matching ball joints see K0422.