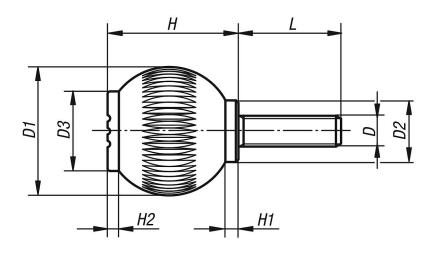

### **Drawings**

#### **Overview of items**

| Order No.         | Main<br>colour      | D  | D1 | D2   | D3 | Н  | H1  | H2  | L  |
|-------------------|---------------------|----|----|------|----|----|-----|-----|----|
| K0253.10106143X15 | natural beech       | M6 | 25 | 12   | 17 | 25 | 3   | 2   | 15 |
| K0253.10208143X20 | natural beech       | M8 | 32 | 15,5 | 19 | 33 | 3,5 | 2,6 | 20 |
| K0253.1010690X15  | black grey RAL 7021 | M6 | 25 | 12   | 17 | 25 | 3   | 2   | 15 |
| K0253.1020890X20  | black grey RAL 7021 | M8 | 32 | 15,5 | 19 | 33 | 3,5 | 2,6 | 20 |