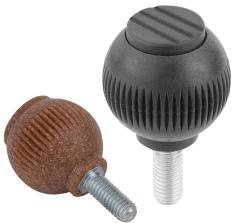

### Item description/product images

#### **Version:**

Screw trivalent blue passivated.

Natural beech with beech fibres or coloured black grey.